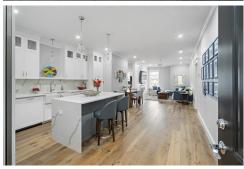

Beautiful, almost new, 2BR, 2 ba condo in The Steeple, an elevator building in the heart of Islington Village. Open living area w/electric FP. Gorgeous chefs kitchen w/custom cabinetry, quartz counters, Subzero refrigerator, Wolf induction range. Spacious main suite w/walk-in closet, spa-like bathroom w/soaking tub & walk-in shower. 2nd king-sized BR & 2nd bath, also w/stone shower floor. Several home office options. Other amenities: 9 ceilings, engineered hardwood flooring, ship-lap accent walls, central a/c, in unit washer/dryer, recessed lighting. Numerous upgrades by sellers. Generous in-unit storage + private storage area. 2 garage parking spaces under the building. This community consists of 18 condominiums in a professionally managed association. Walking distance to local restaurants, coffee shops, gym, commuter rail, park. Easy access to highways. Proximate to shopping, restaurants & services at University Station, Norwood Center, & Legacy Place.