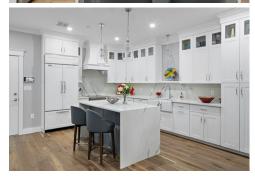

Beautiful, almost new, 2BR, 2 ba condo in The Steeple, an elevator building in the heart of Islington Village. Open living area w/electric FP. Gorgeous chefs kitchen w/custom cabinetry, quartz counters, Subzero refrigerator, Wolf induction range. Spacious main suite w/walk-in closet, spa-like bathroom w/soaking tub & walk-in shower. 2nd king-sized BR & 2nd bath, also w/stone shower floor. Several home office options. Other amenities: 9 ceilings, engineered hardwood flooring, ship-lap accent walls, central a/c, in unit washer/dryer, recessed lighting. Numerous upgrades by sellers. Generous in-unit storage + private storage area. 2 garage parking spaces under the building. This community consists of 18 condominiums in a professionally managed association. Walking distance to local restaurants, coffee shops, gym, commuter rail, park. Easy access to highways. Proximate to shopping, restaurants & services at University Station, Norwood Center, & Legacy Place.